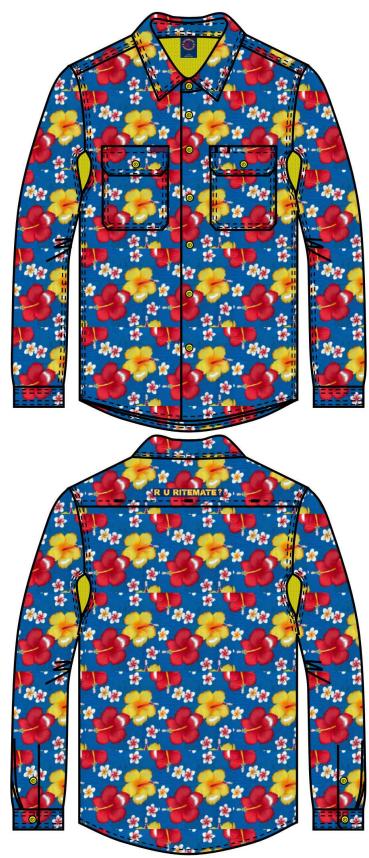

# Light Weight Shirt

RMRU01 Vented Light Weight Open Front Long Sleeve Shirt

Hibiscus

Features

- Twin Needle Stitching and Bar-tacks for Extra Strength
- Cotton Mesh Cooling Vents Located at Underarm and Shoulder Positions
- Garments with Sleeves Comply with AS 4399:2020 Standard for UPF50+

#### Fabric

Cotton Twill, 150gsm Light Weight Colour Hibiscus Full Print

# Mesh VentilationControlXUnderarm Gusset

Cotton Mesh set X Back Yoke

## Tape ConfigurationNilFront Body:

Front Body: Back Body: Arms:

#### Hi Visibility Application

Day time

Night time

Size Range

3XS - 6XL